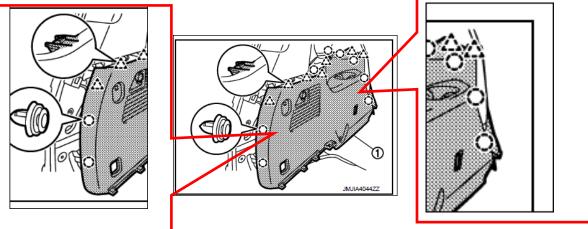

| <ul> <li>9. Remove luggage side lower fii</li> <li>1. Disengage luggage side pawls.</li> <li>() : Clip</li> <li>∴ : Pawl</li> </ul> | nisher.<br>lower finisher (1) fixing clips and |                                              |  |
|-------------------------------------------------------------------------------------------------------------------------------------|------------------------------------------------|----------------------------------------------|--|
| <ol><li>Disconnect fold down swith</li></ol>                                                                                        |                                                | ly).                                         |  |
| Revision: 2010 May                                                                                                                  | INT-36                                         | 2011 QX56                                    |  |
| < REMOVAL AND INSTALLATIO                                                                                                           |                                                | M<br>e during installation. Replace with new |  |

 When installing luggage side lower finisher, check that clips and pawls are securely fitted in body panel holes, and press them in.