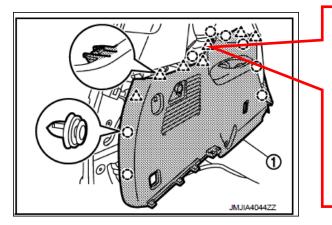

| <ul> <li>9. Remove luggage side lower fii</li> <li>1. Disengage luggage side pawls.</li> <li>() : Clip</li> <li>∴ : Pawl</li> </ul> | nisher.<br>lower finisher (1) fixing clips and |                                              |  |
|-------------------------------------------------------------------------------------------------------------------------------------|------------------------------------------------|----------------------------------------------|--|
| <ol><li>Disconnect fold down swith</li></ol>                                                                                        |                                                | ly).                                         |  |
| Revision: 2010 May                                                                                                                  | INT-36                                         | 2011 QX56                                    |  |
| < REMOVAL AND INSTALLATIO                                                                                                           |                                                | M<br>e during installation. Replace with new |  |

 When installing luggage side lower finisher, check that clips and pawls are securely fitted in body panel holes, and press them in.